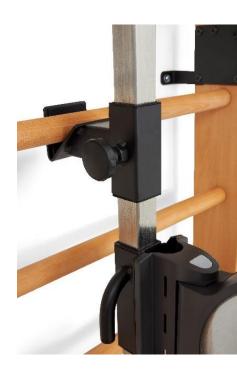

#### Step 3

Pay attention!
Always make sure
you click the
Kynett ONE
securely into the
bracket. You
should hear a
distinct click
twice (below and
above).

### Step 4

To adjust the height of the bracket loosen the knob, pull the knob, slide the bracket, click on the correct height and tighten the knob again