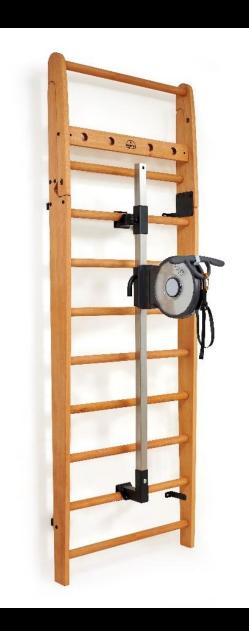

# manual rack adjust KYNET

## KYNEI

Pay attention! The wall rack must be securely attached to a solid concrete wall!

#### Step 1

First place the bottom-support of the adjust to the bottom bar of the rack.

#### Step 2

Then loosen the knob of the top-support, slide the support to the (maximum) highest bar and tighten the knob again.