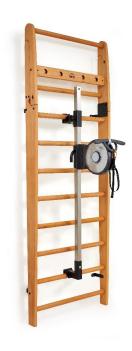

#### Step 1

First place the bottom-support of the adjust to the bottom bar of the rack.

#### Step 2

Then loosen the knob of the top-support, slide the support to the (maximum) highest bar and tighten the knob again.

#### Step 3

Pay attention!
Always make sure
you click the
Kynett ONE
securely into the
bracket. You
should hear a
distinct click
twice (below and
above).

### Step 4

To adjust the height of the bracket loosen the knob, pull the knob, slide the bracket, click on the correct height and tighten the knob again