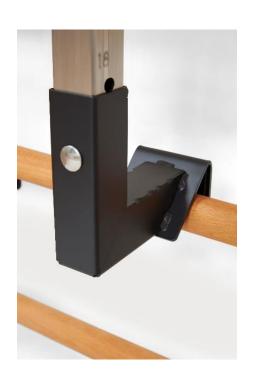

#### Step 1

First place the bottom-support of the adjust to the bottom bar of the rack.

#### Step 2

Then loosen the knob of the top-support, slide the support to the (maximum) highest bar and tighten the knob again.