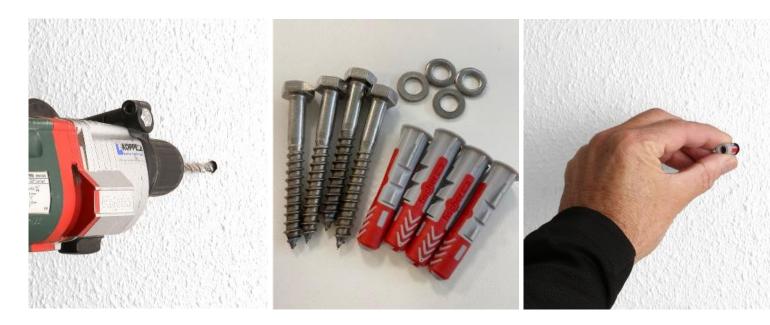

### manual wall adjust KYNE1

Fix the wall adjust with the screws and plugs supplied.

Depending on your wall construction place the fixings horizontal or vertically.