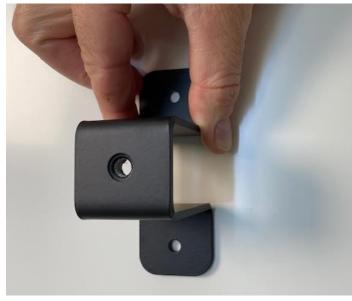

# ΚΥΝΕΊΓ

The lower end of the wall adjust is ideally placed approximately 20-40 cm from the floor.

The distance between the mounting holes of the fixings has to be 141 cm.

Once the fixings are attached to the wall, the rail can be mounted on the fixings.