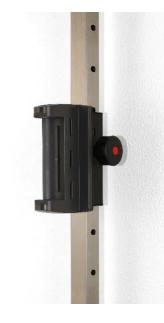

To adjust the height of the bracket loosen the knob, pull the knob, slide the bracket, click on the correct height and tighten the knob again.