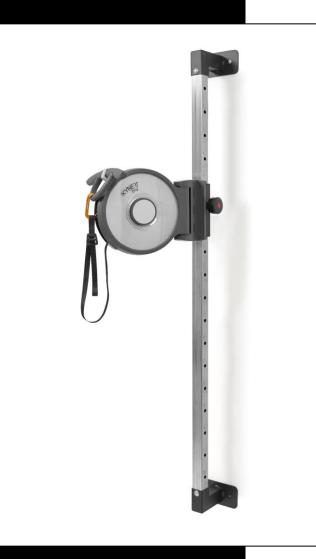

# ΚΥΝΕΊΓ

The lower end of the wall adjust is ideally placed approximately 20-40 cm from the floor.

The distance between the mounting holes of the fixings has to be 141 cm.

Once the fixings are attached to the wall, the rail can be mounted on the fixings.

To adjust the height of the bracket loosen the knob, pull the knob, slide the bracket, click on the correct height and tighten the knob again.

### **Pay attention!**

Always make sure you click the Kynett ONE securely into the bracket. You should hear a distinct click twice (top and bottom).