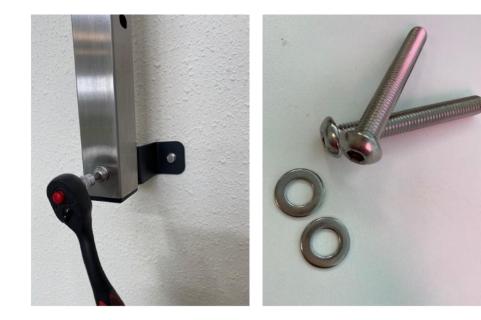

### manual wall adjust KYNE1

Fix the wall adjust with the screws and plugs supplied.

Depending on your wall construction place the fixings horizontal or vertically.

# ΚΥΝΕΊΓ

The lower end of the wall adjust is ideally placed approximately 20-40 cm from the floor.

The distance between the mounting holes of the fixings has to be 141 cm.

Once the fixings are attached to the wall, the rail can be mounted on the fixings.