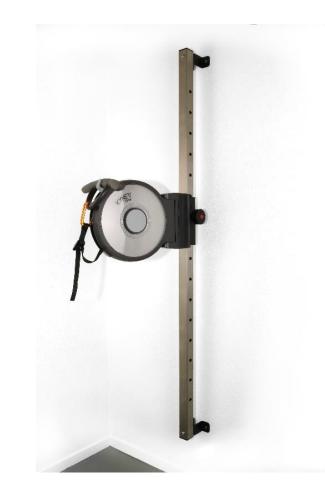

### manual wall adjust KYNE1

Fix the wall adjust with the screws and plugs supplied.

Depending on your wall construction place the fixings horizontal or vertically.

# ΚΥΝΕΊΓ

The lower end of the wall adjust is ideally placed approximately 20-40 cm from the floor.

The distance between the mounting holes of the fixings has to be 141 cm.

Once the fixings are attached to the wall, the rail can be mounted on the fixings.

To adjust the height of the bracket loosen the knob, pull the knob, slide the bracket, click on the correct height and tighten the knob again.