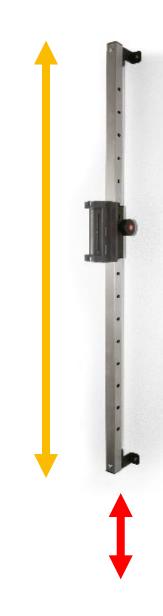

# ΚΥΝΕΊΓ

The lower end of the wall adjust is ideally placed approximately 20-40 cm from the floor.

The distance between the mounting holes of the fixings has to be 141 cm.

Once the fixings are attached to the wall, the rail can be mounted on the fixings.

To adjust the height of the bracket loosen the knob, pull the knob, slide the bracket, click on the correct height and tighten the knob again.