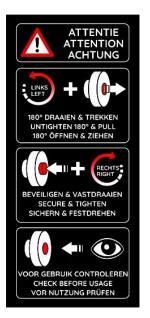

To adjust the height of the bracket loosen the knob, pull the knob, slide the bracket, click on the correct height and tighten the knob again.

### **Pay attention!**

Always make sure you click the Kynett ONE securely into the bracket. You should hear a distinct click twice (top and bottom).