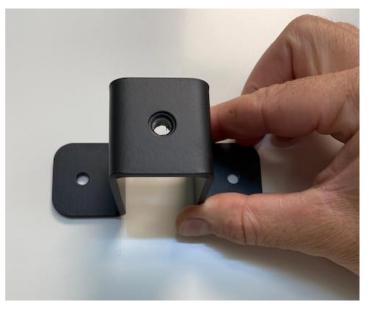

# ΚΥΝΕΊΓ

The lower end of the wall adjust is ideally placed approximately 20-40 cm from the floor.

The distance between the mounting holes of the fixings has to be 141 cm.

Once the fixings are attached to the wall, the rail can be mounted on the fixings.