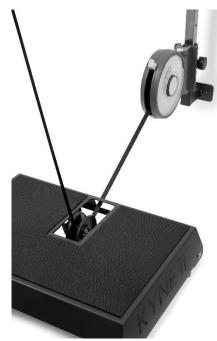

The webbing adjust, which comes standard with the Kynett ONE, allows you to shorten the webbing. Thereby, the Squatdeck ONE can always stay in the same spot, no matter the exercise!