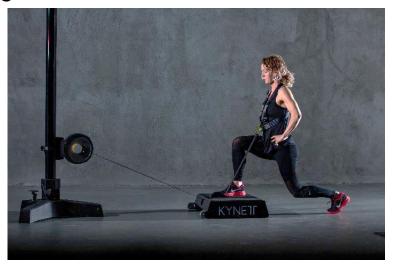

## KYNET

An essential accessory for the Kynett ONE is the squat deck ONE! The Squat deck ONE allows you to do squats and many other exercises such as deadlifts, lunges, calf raises, upright rows and bicep curls. This multifunctional robust squat deck can be used for multiple purposes (even without use of the Kynett ONE). It is particularly suitable for physiotherapy and less intensive training.

## KYNE7

The squat deck ONE can only be used in combination with a Kynett ONE with a maximum load of 2x 4 mm discs!

The Kynett ONE must be placed low, either fixed to the wall or on a structure (20-50 cm height)