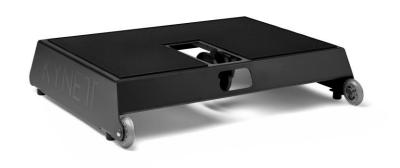

## KYNET

An essential accessory for the Kynett ONE is the squat deck ONE! The Squat deck ONE allows you to do squats and many other exercises such as deadlifts, lunges, calf raises, upright rows and bicep curls. This multifunctional robust squat deck can be used for multiple purposes (even without use of the Kynett ONE). It is particularly suitable for physiotherapy and less intensive training.