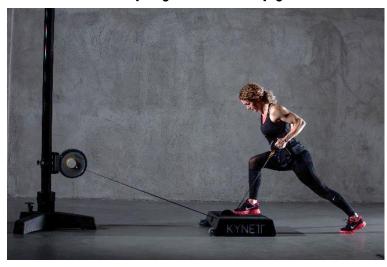

## KYNET

An essential accessory for the Kynett ONE is the squat deck ONE! The Squat deck ONE allows you to do squats and many other exercises such as deadlifts, lunges, calf raises, upright rows and bicep curls. This multifunctional robust squat deck can be used for multiple purposes (even without use of the Kynett ONE). It is particularly suitable for physiotherapy and less intensive training.

## KYNE7

The squat deck ONE can only be used in combination with a Kynett ONE with a maximum load of 2x 4 mm discs!

The Kynett ONE must be placed low, either fixed to the wall or on a structure (20-50 cm height)